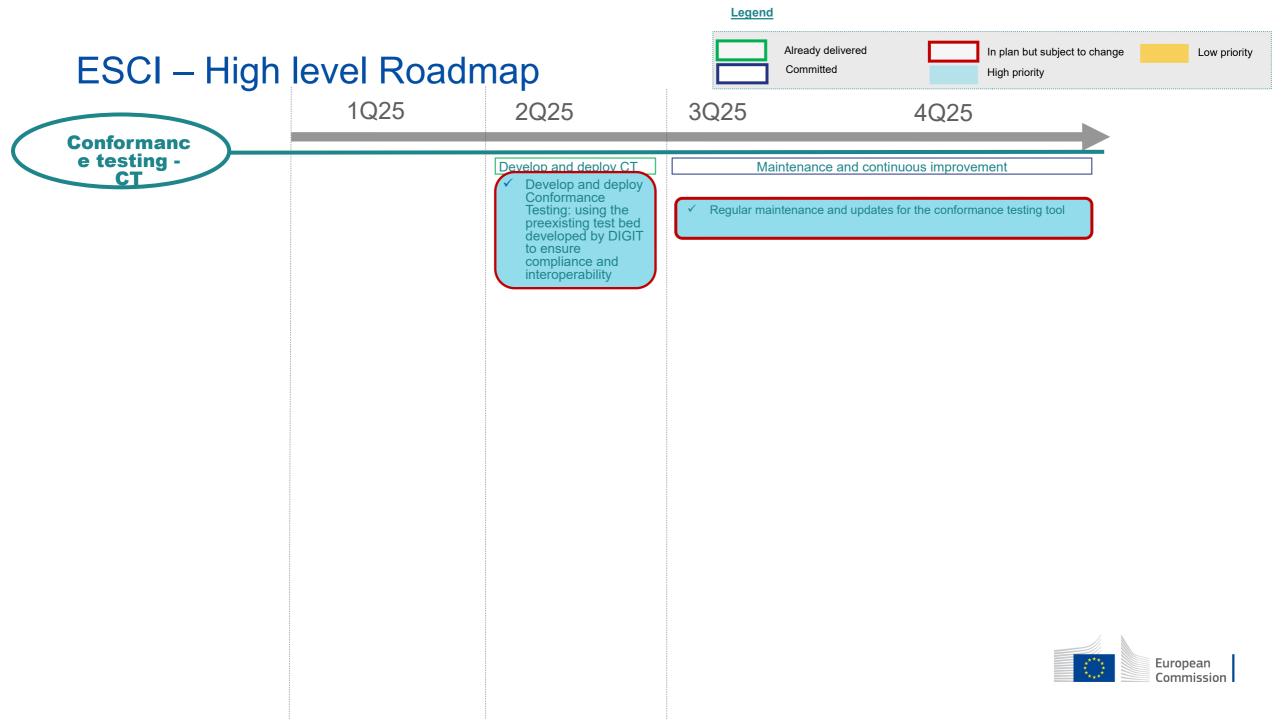

## Index for the ESCI Roadmap 2024–2025

- INTER-INSTITUTIONAL AGREEMENT 2024
- INTER-INSTITUTIONAL AGREEMENT 2025
- LEARNING AGREEMENT 2024
- LEARNING AGREEMENT 2025
- EUROPEAN STUDENT IDENTIFIER 2024
- EUROPEAN STUDENT IDENTIFIER 2025
- <u>NOMINATIONS AND TRANSCRIPT OF RECORDS 2024</u>
- NOMINATIONS AND TRANSCRIPT OF RECORDS 2025