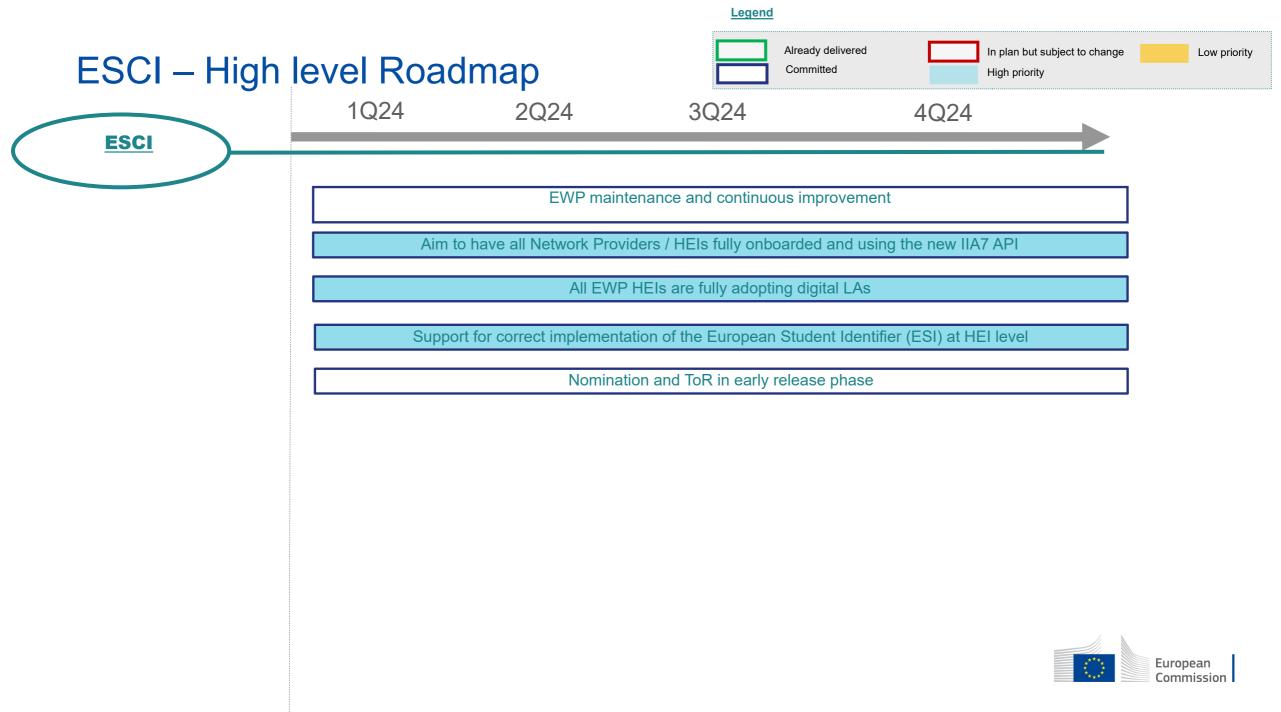

## Index for the ESCI Roadmap 2024–2025

- INTER-INSTITUTIONAL AGREEMENT 2024
- INTER-INSTITUTIONAL AGREEMENT 2025
- LEARNING AGREEMENT 2024
- LEARNING AGREEMENT 2025
- EUROPEAN STUDENT IDENTIFIER 2024
- EUROPEAN STUDENT IDENTIFIER 2025
- <u>NOMINATIONS AND TRANSCRIPT OF RECORDS 2024</u>
- NOMINATIONS AND TRANSCRIPT OF RECORDS 2025