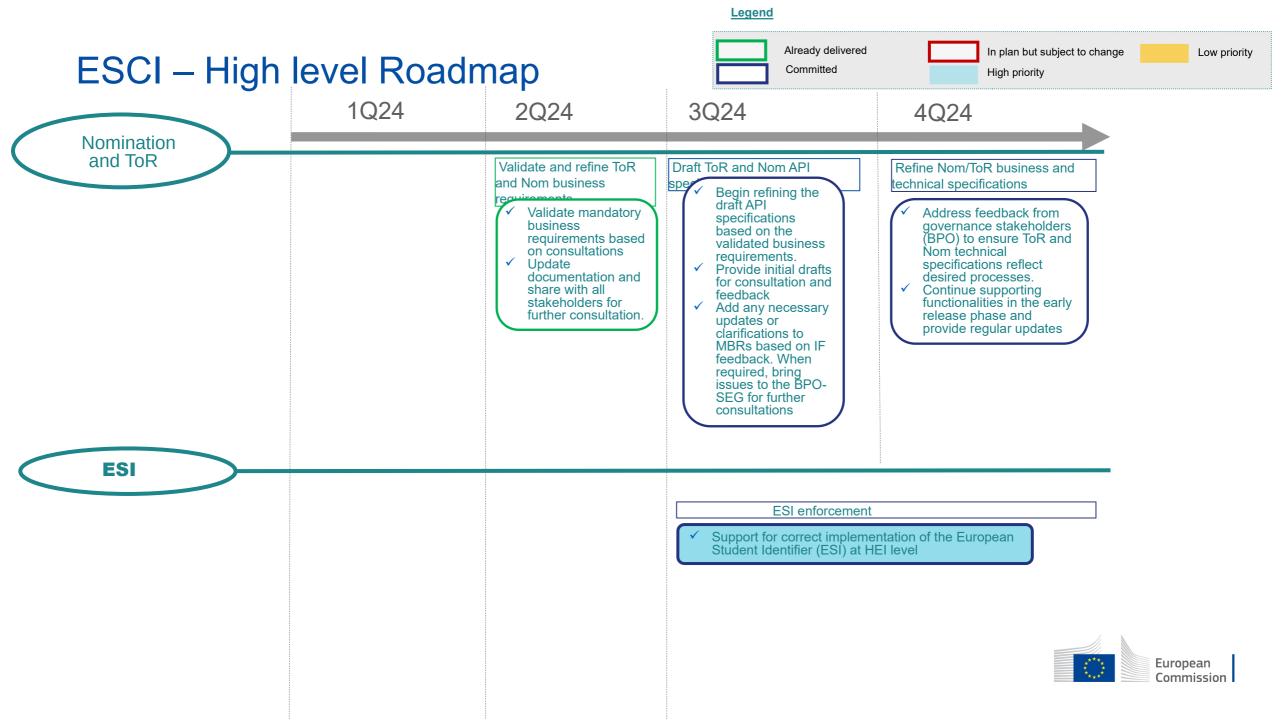

## Index for the ESCI Roadmap 2024–2025

- INTER-INSTITUTIONAL AGREEMENT 2024
- INTER-INSTITUTIONAL AGREEMENT 2025
- LEARNING AGREEMENT 2024
- LEARNING AGREEMENT 2025
- EUROPEAN STUDENT IDENTIFIER 2024
- EUROPEAN STUDENT IDENTIFIER 2025
- <u>NOMINATIONS AND TRANSCRIPT OF RECORDS 2024</u>
- NOMINATIONS AND TRANSCRIPT OF RECORDS 2025