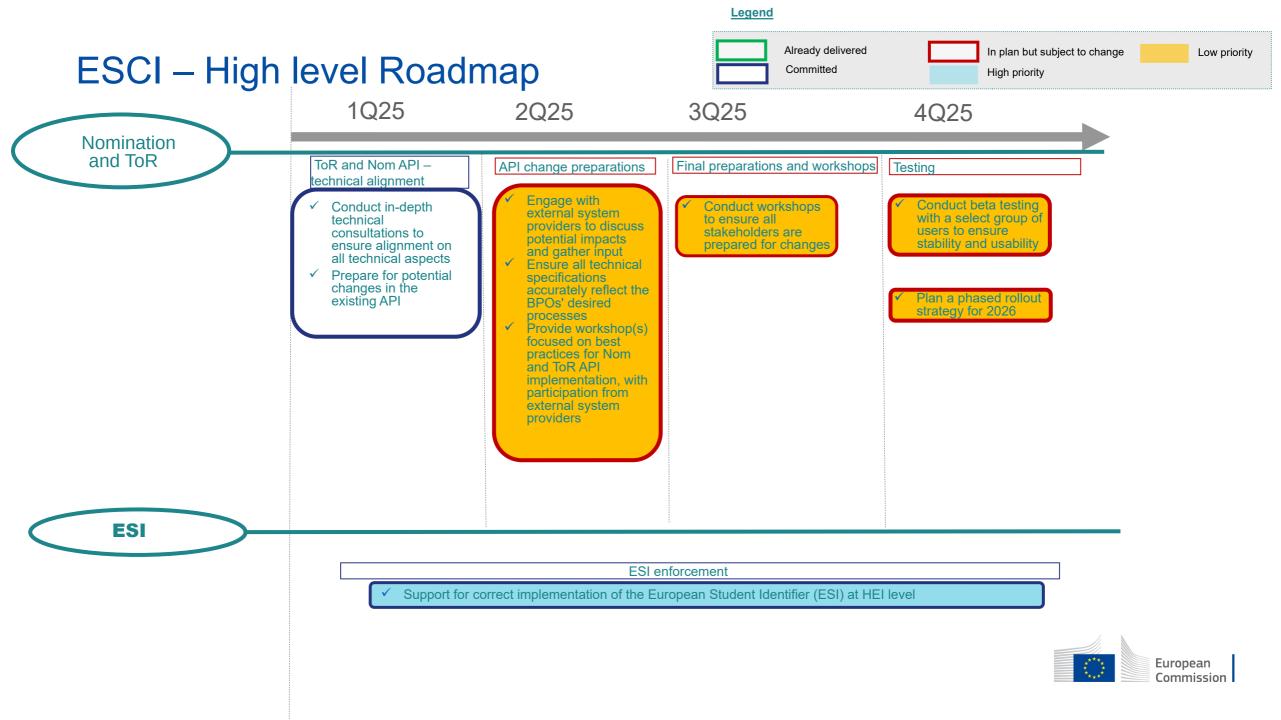

## Index for the ESCI Roadmap 2024–2025

- INTER-INSTITUTIONAL AGREEMENT 2024
- INTER-INSTITUTIONAL AGREEMENT 2025
- LEARNING AGREEMENT 2024
- LEARNING AGREEMENT 2025
- EUROPEAN STUDENT IDENTIFIER 2024
- EUROPEAN STUDENT IDENTIFIER 2025
- <u>NOMINATIONS AND TRANSCRIPT OF RECORDS 2024</u>
- NOMINATIONS AND TRANSCRIPT OF RECORDS 2025